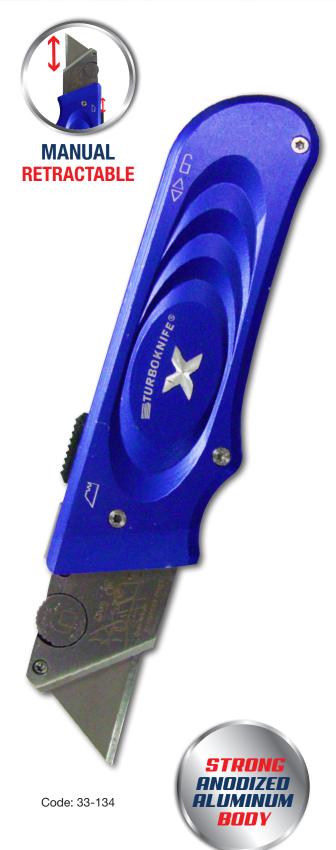

## BLUE TURBO KNIFE

33-134

Smooth anodized aluminum body with belt clip. The smooth slide operation blade extension or retraction makes this knife user-friendly and easy to use. With the quick change blade mechanism, the user is allowed to switch out dull blades and quickly get back to their projects. This versatile utility knife is ideal for precision cutting of the most flexible to the most resistant materials (paper, cardboard, plastic, leather). Suited for use in the modern workplace, DIY or in the construction industry.

## 33-134 Blue Turbo Knife

- Strong anodized aluminum body
- Quick dial blade release mechanism
- Smooth slide operation blade extension or retraction
- Blade slide locks in open and closed position
- Single hand operation
- Includes 5 replacement blades